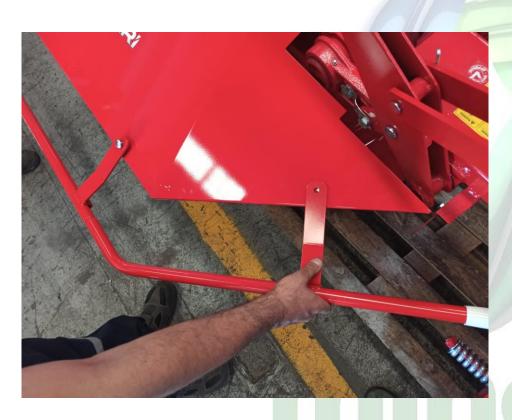

**STEP 20** 

MOUNT THE BOTH SIDE COVERS ON THE CURTAIN PLATES

STEP 21

MOUNT THE SIDE PROTECTION PIPES

**STEP 22** 

**MOUNT THE REAR PROTECTION PIPES** 