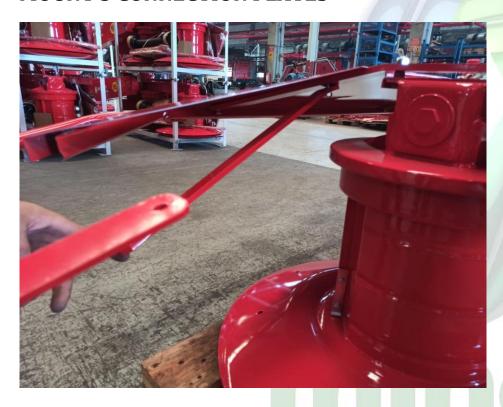

#### **STEP 23**

#### **MOUNT 3 CONNECTION PLATES**

STEP 24
MOUNT THE FRONT COVER