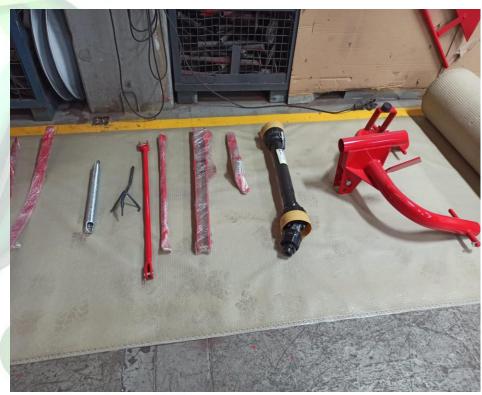

# STEP 4 MAIN BODY RELATED PARTS

STEP 5
SPARE BLADES,BOLTS&NUTS AND MANUAL
LOCATED IN BLACK BOX

STEP 6

REMOVE THE PIN FROM CHARGING BAR

STEP 7

MOUNT CONNECTING PLATE INTO CHARGING BAR

STEP 8

MOUNT THE SAFETY MECHANISM