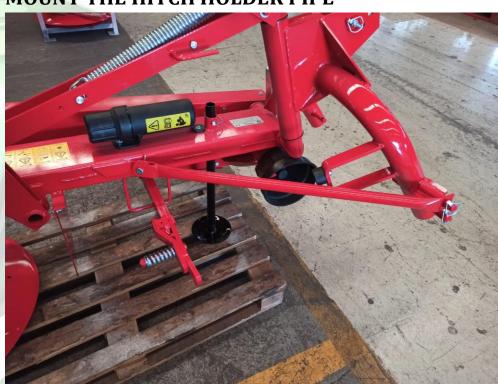

**STEP 13** 

MOUNT THE STRECHER LAMMA BETWEEN HITCH AND CHARGING BAR

**STEP 14** 

PLACE THE TENSION SPRING AS SHOWN BELOW

STEP 15
SCREW THE BOTH BOLTS

**STEP 16** 

MOUNT THE HITCH HOLDER PIPE

**STEP 17** 