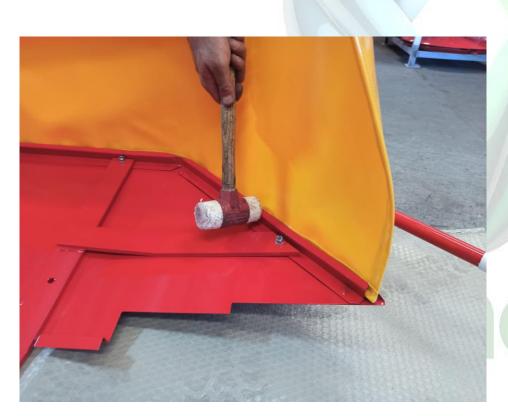

#### MOUNT THE FRONT PROTECTION PIPE

STEP 26
GENTLY LOOSEN UP THE TARPAULIN SLOTS

STEP 27

STEP 28
GENTLY THIGHTEN UP THE SLOTS

STEP 29
MOUNT UPPER GEARBOX PIPE AFTER PLACE
THE PROTECTION CURTAIN