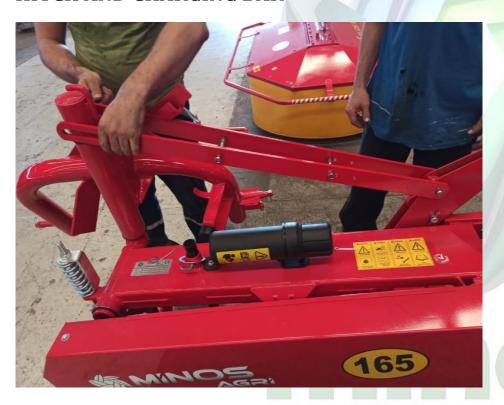

**STEP 13** 

MOUNT THE STRECHER LAMMA BETWEEN HITCH AND CHARGING BAR

**STEP 14** 

PLACE THE TENSION SPRING AS SHOWN BELOW

STEP 15
SCREW THE BOTH BOLTS

**STEP 16** 

MOUNT THE HITCH HOLDER PIPE

**STEP 17** 