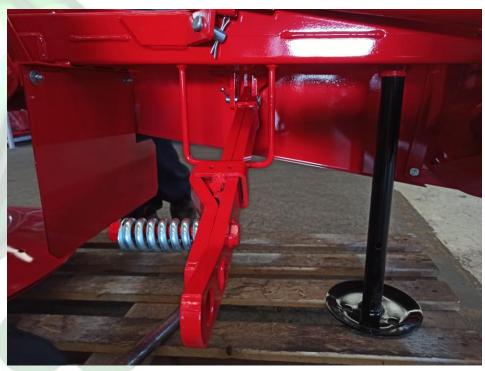

**STEP 13** 

MOUNT THE STRECHER LAMMA BETWEEN HITCH AND CHARGING BAR

**STEP 14** 

PLACE THE TENSION SPRING AS SHOWN BELOW

STEP 15
SCREW THE BOTH BOLTS

**STEP 16** 

MOUNT THE HITCH HOLDER PIPE

**STEP 17** 

REMOVE THE HITCH HOLDER PIPE AND CONNECT THE HITCH TO SAFETY MECHANISM FOR WORKING POSITION

**STEP 18** 

BEFORE MOUNT THE PROTECTION CURTAIN PARTS REMOVE THE 4 NUTS ON THE GEARBOX UNIT

**STEP 19** 

MOUNT THE CURTAIN PLATES ON THE GEARBOX UNIT AS SHOWN