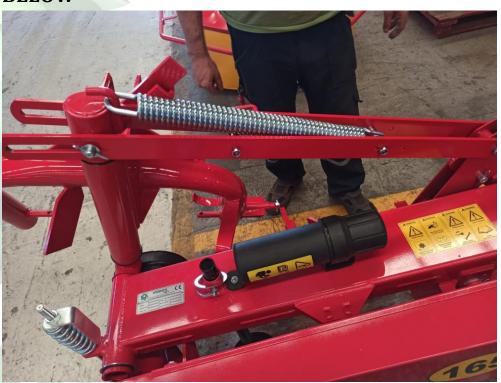

**STEP 13** 

MOUNT THE STRECHER LAMMA BETWEEN HITCH AND CHARGING BAR

**STEP 14** 

PLACE THE TENSION SPRING AS SHOWN BELOW

STEP 15
SCREW THE BOTH BOLTS

**STEP 16** 

MOUNT THE HITCH HOLDER PIPE

**STEP 17** 