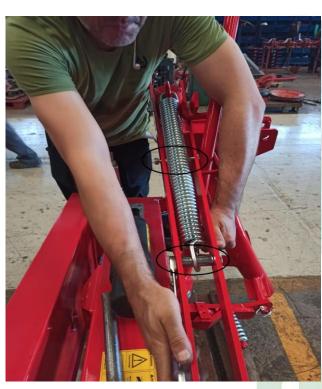

**STEP 13** 

MOUNT THE STRECHER LAMMA BETWEEN HITCH AND CHARGING BAR

**STEP 14** 

PLACE THE TENSION SPRING AS SHOWN BELOW

STEP 15
SCREW THE BOTH BOLTS

**STEP 16** 

MOUNT THE HITCH HOLDER PIPE

**STEP 17** 