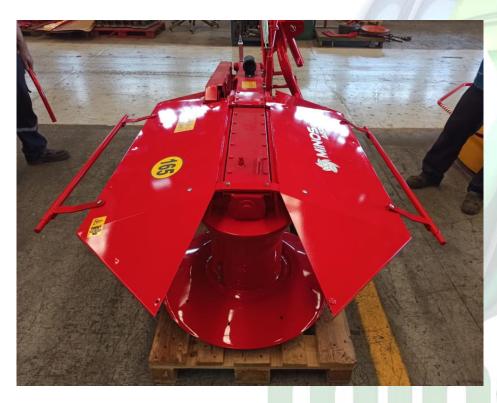

9

REMOVE THE PIN AND TAKE OFF THE CAST HAT



**STEP 10** 

REMOVE ONE OF THE PLASTIC DISTANCE BUSH





**STEP 11** 

MOUNT THE THREE POINT HITCH

**STEP 12** 

PUT BACK DISTANCE BUSH AND CAST HAT





**STEP 13** 

MOUNT THE STRECHER LAMMA BETWEEN HITCH AND CHARGING BAR



**STEP 14** 

PLACE THE TENSION SPRING AS SHOWN BELOW





STEP 15
SCREW THE BOTH BOLTS



**STEP 16** 

MOUNT THE HITCH HOLDER PIPE



**STEP 17** 

REMOVE THE HITCH HOLDER PIPE AND CONNECT THE HITCH TO SAFETY MECHANISM FOR WORKING POSITION



**STEP 18** 

BEFORE MOUNT THE PROTECTION CURTAIN PARTS REMOVE THE 4 NUTS ON THE GEARBOX UNIT



**STEP 19** 

MOUNT THE CURTAIN PLATES ON THE GEARBOX UNIT AS SHOWN



**STEP 20** 

MOUNT THE BOTH SIDE COVERS ON THE CURTAIN PLATES





STEP 21

MOUNT THE SIDE PROTECTION PIPES



**STEP 22** 

**MOUNT THE REAR PROTECTION PIPES** 







#### **STEP 23**

#### **MOUNT 3 CONNECTION PLATES**









STEP 24
MOUNT THE FRONT COVER



#### **STEP 25**

#### MOUNT THE FRONT PROTECTION PIPE





STEP 26
GENTLY LOOSEN UP THE TARPAULIN SLOTS



STEP 27



STEP 28
GENTLY THIGHTEN UP THE SLOTS



STEP 29
MOUNT UPPER GEARBOX PIPE AFTER PLACE
THE PROTECTION CURTAIN