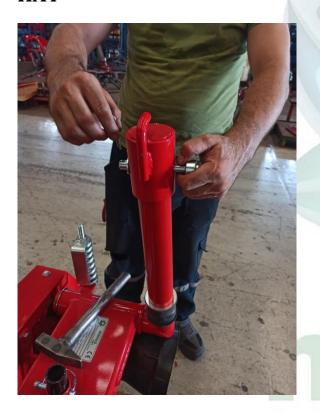

STEP 9

REMOVE THE PIN AND TAKE OFF THE CAST HAT

**STEP 10** 

REMOVE ONE OF THE PLASTIC DISTANCE BUSH

**STEP 11** 

MOUNT THE THREE POINT HITCH

**STEP 12** 

PUT BACK DISTANCE BUSH AND CAST HAT