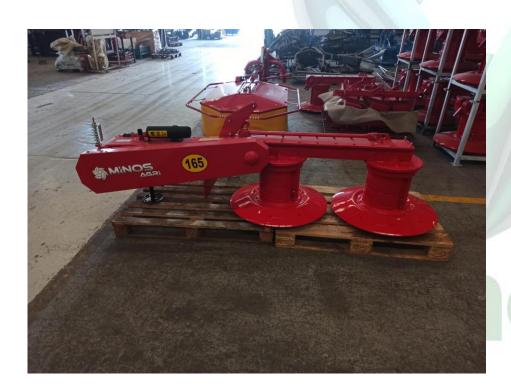

STEP 1
UNCRATE THE MAIN BODY



# STEP 2 UNCRATE ALL PARTS



STEP 3
PROTECTION CURTAIN PARTS



# STEP 4 MAIN BODY RELATED PARTS





STEP 5
SPARE BLADES,BOLTS&NUTS AND MANUAL
LOCATED IN BLACK BOX



STEP 6

REMOVE THE PIN FROM CHARGING BAR



STEP 7

MOUNT CONNECTING PLATE INTO CHARGING BAR

STEP 8

MOUNT THE SAFETY MECHANISM





STEP 9

REMOVE THE PIN AND TAKE OFF THE CAST HAT



**STEP 10** 

REMOVE ONE OF THE PLASTIC DISTANCE BUSH





**STEP 11** 

MOUNT THE THREE POINT HITCH

**STEP 12** 

PUT BACK DISTANCE BUSH AND CAST HAT





**STEP 13** 

MOUNT THE STRECHER LAMMA BETWEEN HITCH AND CHARGING BAR



**STEP 14** 

PLACE THE TENSION SPRING AS SHOWN BELOW





STEP 15
SCREW THE BOTH BOLTS



**STEP 16** 

MOUNT THE HITCH HOLDER PIPE



**STEP 17** 

REMOVE THE HITCH HOLDER PIPE AND CONNECT THE HITCH TO SAFETY ME