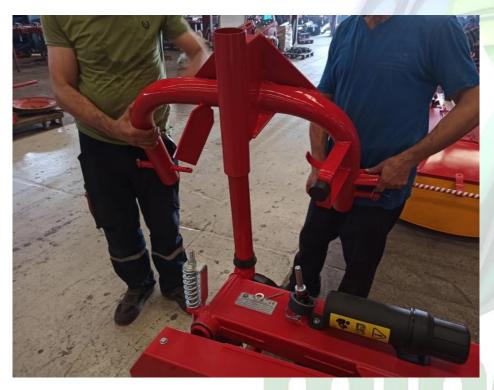

**STEP 13** 

MOUNT THE STRECHER LAMMA BETWEEN HITCH AND CHARGING BAR

**STEP 14** 

PLACE THE TENSION SPRING AS SHOWN BELOW

STEP 15
SCREW THE BOTH BOLTS

**STEP 16** 

MOUNT THE HITCH HOLDER PIPE

**STEP 17** 