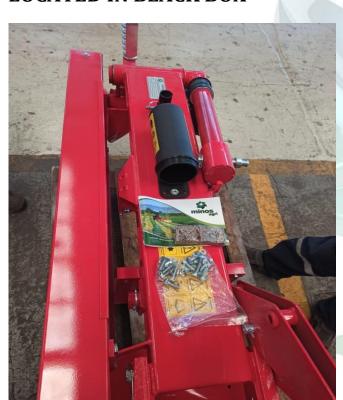

# STEP 4 MAIN BODY RELATED PARTS

STEP 5
SPARE BLADES,BOLTS&NUTS AND MANUAL
LOCATED IN BLACK BOX

STEP 6

REMOVE THE PIN FROM CHARGING BAR

STEP 7

MOUNT CONNECTING PLATE INTO CHARGING BAR

STEP 8

MOUNT THE SAFETY MECHANISM