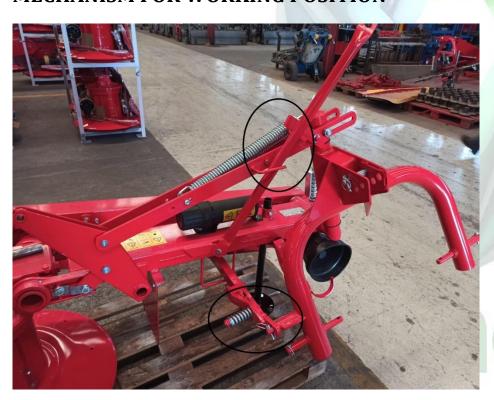

REMOVE THE HITCH HOLDER PIPE AND CONNECT THE HITCH TO SAFETY MECHANISM FOR WORKING POSITION

**STEP 18** 

BEFORE MOUNT THE PROTECTION CURTAIN PARTS REMOVE THE 4 NUTS ON THE GEARBOX UNIT

**STEP 19** 

MOUNT THE CURTAIN PLATES ON THE GEARBOX UNIT AS SHOWN