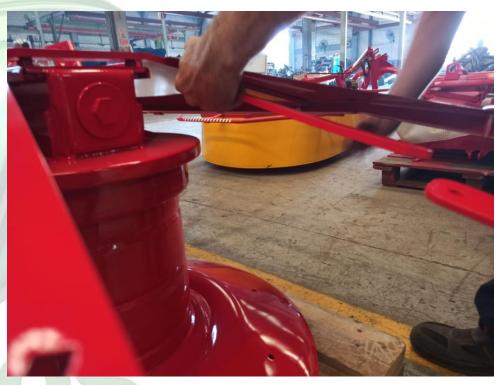

#### **STEP 23**

#### **MOUNT 3 CONNECTION PLATES**

STEP 24
MOUNT THE FRONT COVER