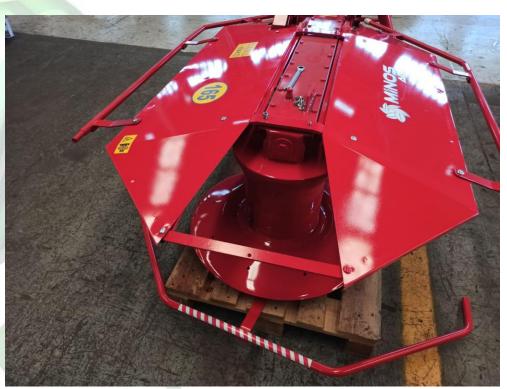

**STEP 20** 

MOUNT THE BOTH SIDE COVERS ON THE CURTAIN PLATES

STEP 21

MOUNT THE SIDE PROTECTION PIPES

**STEP 22** 

**MOUNT THE REAR PROTECTION PIPES** 