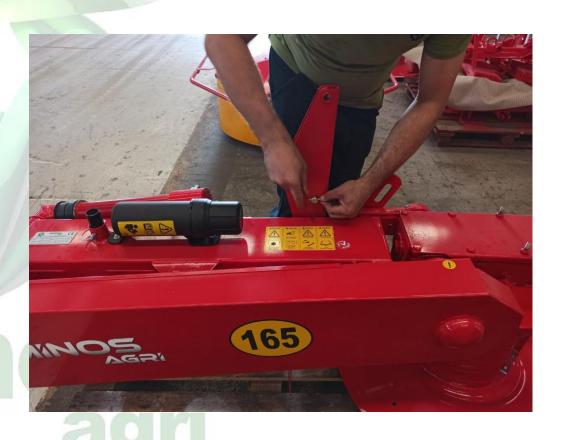

STEP 9

REMOVE THE PIN AND TAKE OFF THE CAST HAT

**STEP 10** 

REMOVE ONE OF THE PLASTIC DISTANCE BUSH

**STEP 11** 

MOUNT THE THREE POINT HITCH

**STEP 12** 

PUT BACK DISTANCE BUSH AND CAST HAT