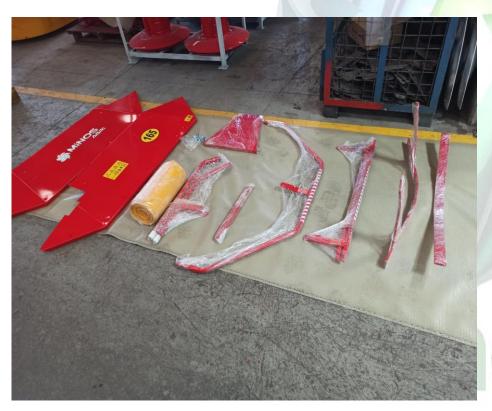

STEP 1
UNCRATE THE MAIN BODY



# STEP 2 UNCRATE ALL PARTS



STEP 3
PROTECTION CURTAIN PARTS



# STEP 4 MAIN BODY RELATED PARTS





STEP 5
SPARE BLADES,BOLTS&NUTS AND MANUAL
LOCATED IN BLACK BOX



STEP 6

REMOVE THE PIN FROM CHARGING BAR



STEP 7

MOUNT CONNECTING PLATE INTO CHARGING BAR

STEP 8

MOUNT THE SAFETY MECHANISM





STEP 9

REMOVE THE PIN AND TAKE OFF THE CAST HAT



**STEP 10** 

REMOVE ONE OF THE PLASTIC DISTANCE BUSH





**STEP 11** 

MOUNT THE THREE POINT HITCH

**STEP 12** 

PUT BACK DISTANCE BUSH AND CAST HAT





**STEP 13** 

MOUNT THE STRECHER LAMMA BETWEEN HITCH AND CHARGING BAR



**STEP 14** 

PLACE THE TENSION SPRING AS SHOWN BELOW





STEP 15
SCREW THE BOTH BOLTS



**STEP 16** 

MOUNT THE HITCH HOLDER PIPE



**STEP 17** 

REMOVE THE HITCH HOLDER PIPE AND CONNECT THE HITCH TO SAFETY MECHANISM FOR WORKING POSITION



**STEP 18** 

BEFORE MOUNT THE PR