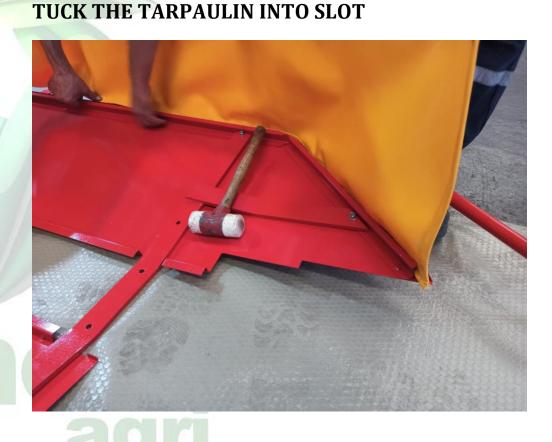

#### MOUNT THE FRONT PROTECTION PIPE

STEP 26
GENTLY LOOSEN UP THE TARPAULIN SLOTS

STEP 27

STEP 28
GENTLY THIGHTEN UP THE SLOTS

STEP 29
MOUNT UPPER GEARBOX PIPE AFTER PLACE
THE PROTECTION CURTAIN