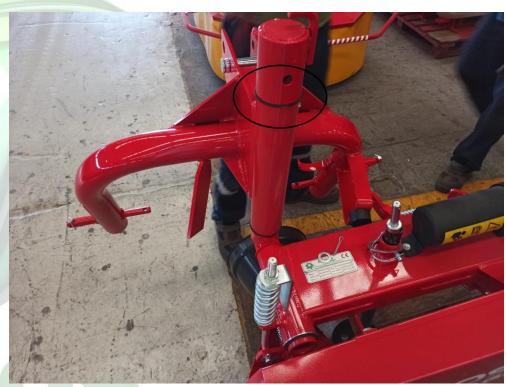

**STEP 13** 

MOUNT THE STRECHER LAMMA BETWEEN HITCH AND CHARGING BAR

**STEP 14** 

PLACE THE TENSION SPRING AS SHOWN BELOW

STEP 15
SCREW THE BOTH BOLTS

**STEP 16** 

MOUNT THE HITCH HOLDER PIPE

**STEP 17** 