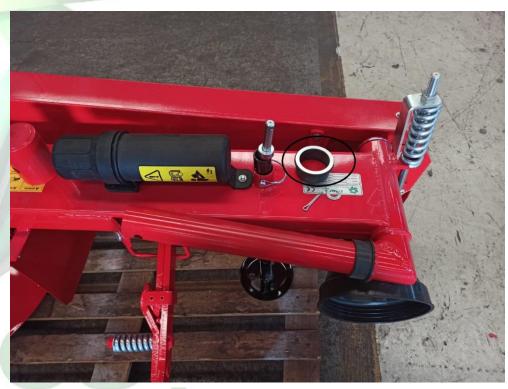

STEP 9

REMOVE THE PIN AND TAKE OFF THE CAST HAT

**STEP 10** 

REMOVE ONE OF THE PLASTIC DISTANCE BUSH

**STEP 11** 

MOUNT THE THREE POINT HITCH

**STEP 12** 

PUT BACK DISTANCE BUSH AND CAST HAT