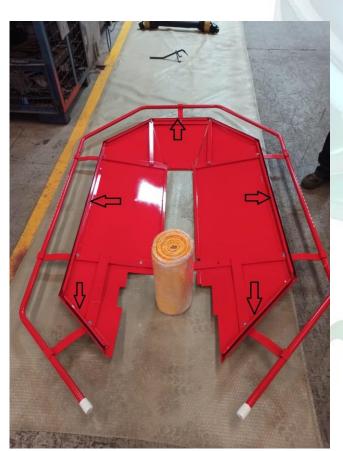

#### MOUNT THE FRONT PROTECTION PIPE

STEP 26
GENTLY LOOSEN UP THE TARPAULIN SLOTS

STEP 27

STEP 28
GENTLY THIGHTEN UP THE SLOTS

STEP 29
MOUNT UPPER GEARBOX PIPE AFTER PLACE
THE PROTECTION CURTAIN