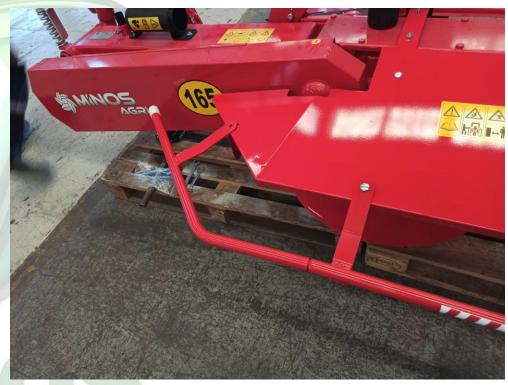

**STEP 20** 

MOUNT THE BOTH SIDE COVERS ON THE CURTAIN PLATES

STEP 21

MOUNT THE SIDE PROTECTION PIPES

**STEP 22** 

**MOUNT THE REAR PROTECTION PIPES** 