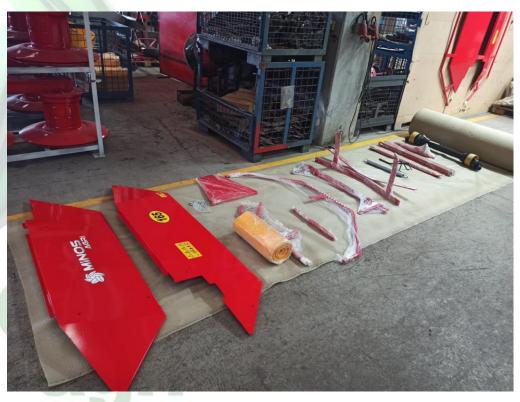

STEP 1
UNCRATE THE MAIN BODY



# STEP 2 UNCRATE ALL PARTS



STEP 3
PROTECTION CURTAIN PARTS



# STEP 4 MAIN BODY RELATED PARTS





STEP 5
SPARE BLADES,BOLTS&NUTS AND MANUAL
LOCATED IN BLACK BOX



STEP 6

REMOVE THE PIN FROM CHARGING BAR



STEP 7

MOUNT CONNECTING PLATE INTO CHARGING BAR

STEP 8

MOUNT THE SAFETY MECHANISM





STEP 9

REMOVE THE PIN AND TAKE OFF THE CAST HAT



**STEP 10** 

REMOVE ONE OF THE PLASTIC DISTANCE BUSH





**STEP 11** 

MOUNT THE THREE POINT HITCH

**STEP 12** 

PUT BACK DISTANCE BUSH AND CAST HAT





**STEP 13** 

MOUNT THE STRECHER LAMMA BETWEEN HITCH AND CHARGING BAR



**STEP 14** 

PLACE THE TENSION SPRING AS SHOWN BELOW





STEP 15
SCREW THE BOTH BOLTS



**STEP 16** 

MOUNT THE HITCH HOLDER PIPE



**STEP 17** 

REMOVE THE HITCH HOLDER PIPE AND CONNECT THE HITCH TO SAFETY MECHANISM FOR WORKING POSITION