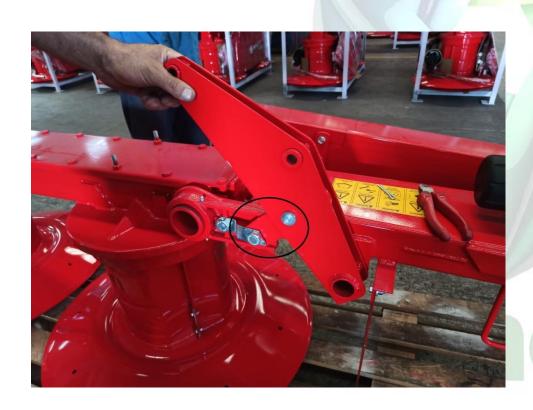

STEP 9

REMOVE THE PIN AND TAKE OFF THE CAST HAT

**STEP 10** 

REMOVE ONE OF THE PLASTIC DISTANCE BUSH

**STEP 11** 

MOUNT THE THREE POINT HITCH

**STEP 12** 

PUT BACK DISTANCE BUSH AND CAST HAT