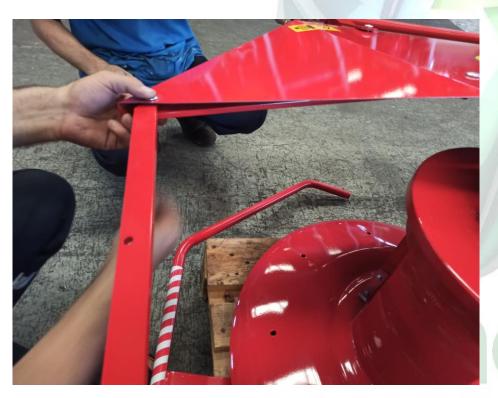

#### **STEP 23**

#### **MOUNT 3 CONNECTION PLATES**

STEP 24
MOUNT THE FRONT COVER