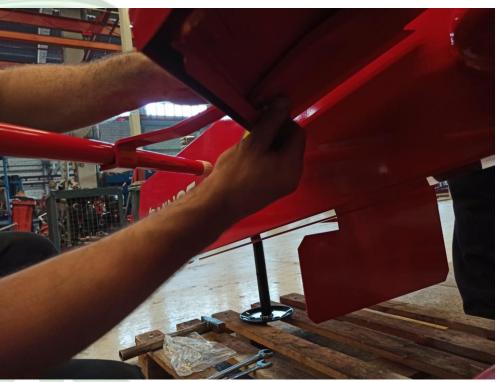

**STEP 20** 

MOUNT THE BOTH SIDE COVERS ON THE CURTAIN PLATES

STEP 21

MOUNT THE SIDE PROTECTION PIPES

**STEP 22** 

**MOUNT THE REAR PROTECTION PIPES** 

#### **STEP 23**

#### **MOUNT 3 CONNECTION PLATES**

STEP 24
MOUNT THE FRONT COVER